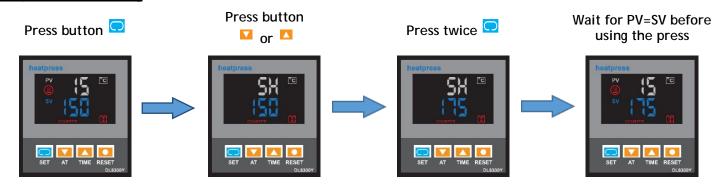

#### Regulations of the heating press

These settings must be programmed on the control electronic card using the buttons at the bottom of the control panel

#### Time setting

Press button

Press button

Press button

Press button