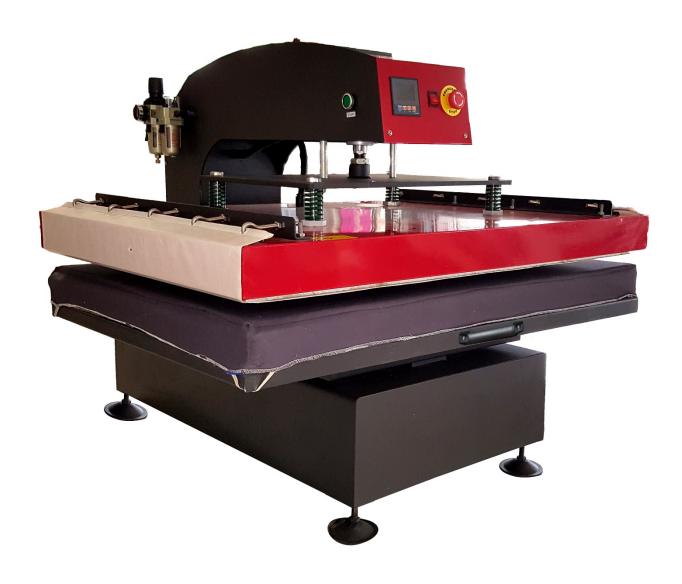

No contractual document: according to technical progress, we reserve the right to change the characteristics of our products.

The GF-10575PTR is a pneumatic heat-press, for transfer on textiles and other flat supports of 105 x 75 cm. The parallel descent of the heating plate allows marking on supports thicker, till 5 cm.

Multi purpose, the GF-10575PTR opens the market of clothing confection and sport garment manufacturing. Its working large surface allows to realize complete works. Its width of 105 cm adapts itself to large size printers 44" (111,8 cm width).

Compared with the size  $80 \times 60 \text{ cm}$ , its plate  $105 \times 75 \text{ cm}$  allows to print supports even bigger and increases the capacity of production in sublimation by the multipose (put at once up to 180 business cards, 54 tiles of  $10.8 \times 10.8 \text{ cm}$ , a whole fresco, etc.).

Its pneumatic system (needs a compressor) guarantees a work effortless even for big series, because the descent of the heating plate is driven thanks to two push-buttons and its ascent is automatic. The pressure is measurable thanks to the nanometer, homogeneous on all the support.

More accessible, the lower drawer plate facilitates the load of the product and offers a better visibility for the positioning of the marking. The frontal drawer turns the heat press less cumbersome than one with side clearance and reduces risks of burns.

To ensure a quality of work, the upper plate is equipped with a tension system to change easily the anti-adhesive protection, and the lower plate with a special sublimation foam of 4 cm thickness, covered with a felt carpet of 1 cm thickness, and with a protection cover.