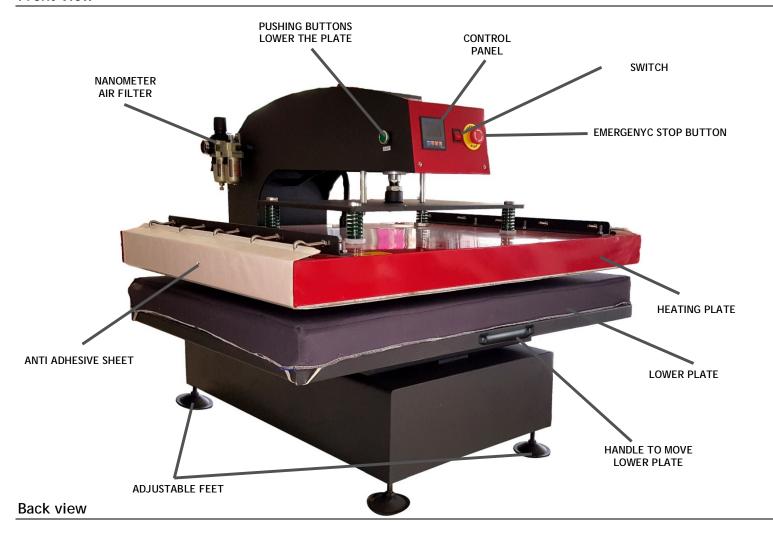

buyer. The manufacturer is exempted from this task. Failures due to improper use are not covered by the warranty. An uncorrected installation can lead to personal damages. In such case, the manufacturer is relieved from any liability. The installation of the press must be done by a qualified staff.
- Wires references : e.g pic 1



#### Warning !!!

For some series, wires colours are not as represented on the pictures. Use tags on wires for references. If any doubt subsists, please contact us.



Fig 1

Promattex advises to plug the press directly to a minimum 20A circuit breaker.



Incoming compressed air charged in series on the GF-10575PTR is adapted for pneumatic pipe of 8 mm exterior diameter (e.g pic.2). Connect to compressed air network (3 bars mini, 8 bars maxi)

#### Front View







## Use of the machine

safety

# THIS DEVISE IS DESIGNED TO BE USED BY SINGLE PERSON USED BY QUALIFIED STAFF Symbole STOP START WARNING THIS DEVISE IS DESIGNED TO BE USED BY SINGLE PERSON USED BY QUALIFIED STAFF SYMBOLE STAFF SHOCK HAZARD

#### Some importants points for the staff safety



#### Current safety devices on the machine:



Safety devices should not be modified. It should be brought back in case used for maintenance They must be held in place and in good condition during normal functioning.

#### DESCRIPTION OF THE OPERATING CYCLE

- 1. The operator has to switch on the machine by tipping over
- 2. The general switch in front of the machine (The screen ignites and indicates the values preset in workshop).
  - Settle the temperature with the keyboard (to define according