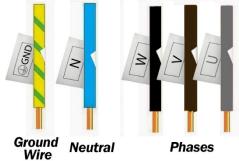

#### **USED BY QUALIFIED STAFF**

Do not handle the machine by the plates!

- Unpack the machine
- Place it to a stable bench. Handle it by the chassis
- The press is delivered with no plug
- Putting into service the press is at the expense of the buyer. The manufacturer is exempted from this task. Failures due to improper use are not covered by the warranty. An uncorrected installation can lead to personal damages. In such case, the manufacturer is relieved from any liability. The installation of the press must be done by a qualified staff.
- Wires references : e.g pic 1

#### Warning !!!

For some series, wires colours are not as represented on the pictures. Use tags on wires for references. If any doubt subsists, please contact us.

Fig 1

Promattex advises to plug the press directly to a minimum 20A circuit breaker.