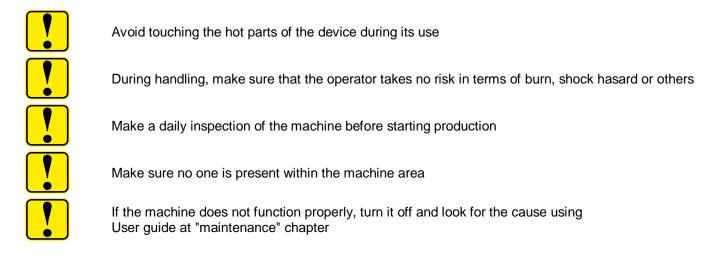

#### Some importants points for the staff safety

#### Current safety devices on the machine:

Safety devices should not be modified. It should be brought back in case used for maintenance They must be held in place and in good condition during normal functioning.