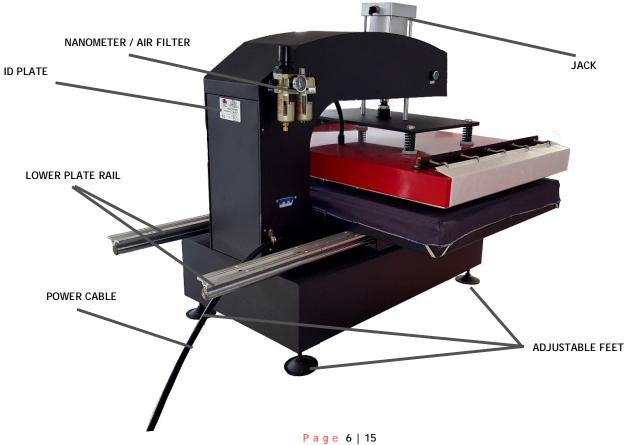

yer. The manufacturer is exempted from this task. Failures due to improper use are not covered by the warranty. An uncorrected installation can lead to personal damages. In such case, the manufacturer is relieved from any liability. The installation of the press must be done by a qualified staff.
- Wires references : e.g pic 1



#### Warning !!!

For some series, wires colours are not as represented on the pictures. Use tags on wires for references. If any doubt subsists, please contact us.



Fig 1

Promattex advises to plug the press directly to a minimum 20A circuit breaker.



Incoming compressed air charged in series on the GF-10575PTR is adapted for pneumatic pipe of 8 mm exterior diameter (e.g pic.2). Connect to compressed air network (3 bars mini, 8 bars maxi)

#### Front View







## Use of the machine

safety

# THIS DEVISE IS DESIGNED TO BE USED BY SINGLE PERSON USED BY QUALIFIED STAFF Symbole STOP START WARNING THIS DEVISE IS DESIGNED TO BE USED BY SINGLE PERSON USED BY QUALIFIED STAFF SYMBOLE STAFF SHOCK HAZARD

#### Some importants points for the staff safety



#### Current safety devices on the machine:



Safety devices should not be modified. It should be brought back in case used for maintenance They must be held in place and in good condition during normal functioning.

#### DESCRIPTION OF THE OPERATING CYCLE

- 1. The operator has to switch on the machine by tipping over
- 2. The general switch in front of the machine (The screen ignites and indicates the values preset in workshop).
  - Settle the temperature with the keyboard (to define according to