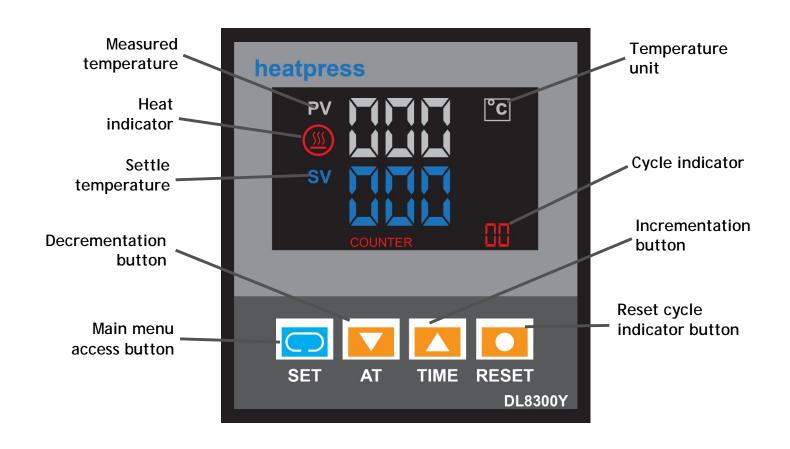

#### Regulations of the heating press

These settings must be programmed on the control electronic card using the buttons at the bottom of the control panel

#### Time setting

Press button

Press button

Press button

Press button

#### Pressure setting:

Use pressure regulator on the filter located at the back left of the pressure. The pressure will be displayed on the nanomater face. Pull off the regulator head upward, then turn:

- Clockwise to increase the pressure
- Counter-Clockwise to decrease the pressure