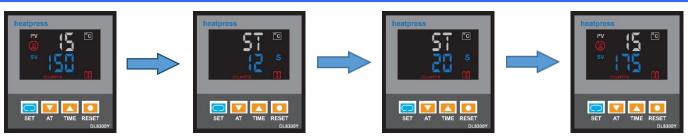

#### Regulations of the heating press

These settings must be programmed on the control electronic card using the buttons at the bottom of the control panel

#### Time setting

Press button

Press button

Press button

Press button