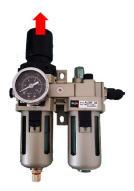

Incoming compressed air charged in series on the GF-10575PTR is adapted for pneumatic pipe of 8 mm exterior diameter (e.g pic.2). Connect to compressed air network (3 bars mini, 8 bars maxi)

#### Pressure setting:

Use pressure regulator on the filter located at the back left of the pressure. The pressure will be displayed on the nanomater face. Pull off the regulator head upward, then turn:

- Clockwise to increase the pressure
- Counter-Clockwise to decrease the pressure